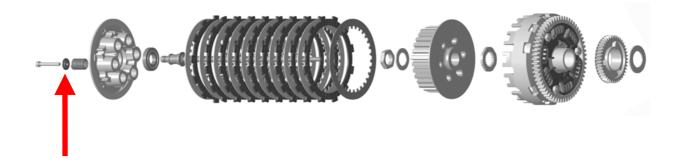

## Subject: New clutch spring washers

Dear Dealer,

from engine No. **8176297** on, new clutch spring washers have been introduced in models specified above in order to reduce the effort necessary to disengage the clutch.

The new washers can be identified by increased thickness and the presence of a groove.

New version - code AP0627535

**WARNING**: the new clutch spring washers are installed only with clutch discs code AP0659800, fitted to RSV as from the 2006 model and to Tuono as from the 2007 model. In order to identify with certainty the codes to be used, refer to the following table.