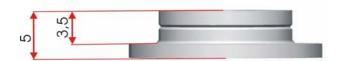

The new washers can be identified by increased thickness and the presence of a groove.

New version - code AP0627535

**WARNING**: the new clutch spring washers are installed only with clutch discs code AP0659800, fitted to RSV as from the 2006 model and to Tuono as from the 2007 model. In order to identify with certainty the codes to be used, refer to the following table.